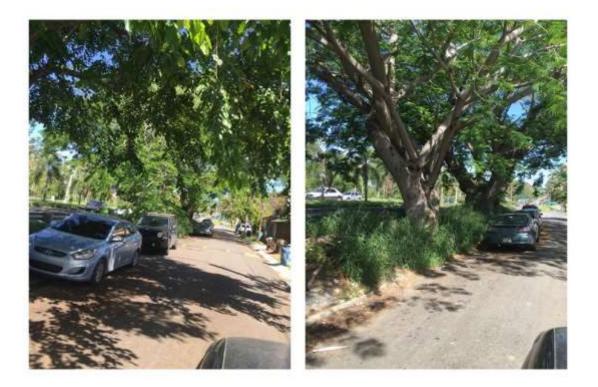

### Figure 11-Site Photos

.

Figure12:Proposed

Alignment I-VI

.

|            |         |          | Impact | Mitigation |
|------------|---------|----------|--------|------------|
| Altenative | Uplands | Wetlands | acres  | acres      |
| I          | NA      | NA       | 0.65   | 1.95       |
| П          | NA      | NA       | 0.72   | 2.16       |
| III        | NA      | NA       | 0.57   | 1.71       |
| IV         | NA      | NA       | 0.65   | 1.95       |
| V          | NA      | NA       | 0.82   | 2.46       |
| VI         | NA      | NA       | 0.39   | 1.17 NWP   |