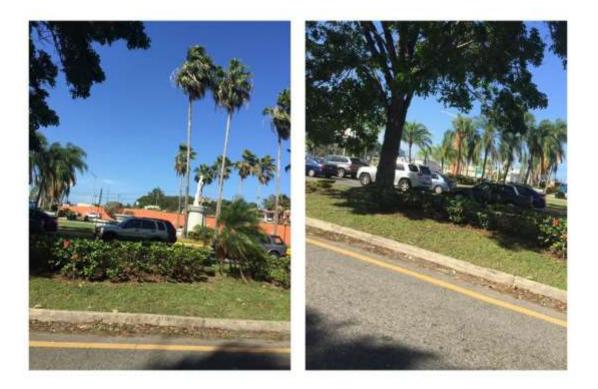

### Figure 11-Site Photos

.

Figure12:Proposed

Alignment I-VI

.

|            |         |          | Impact | Mitigation |
|------------|---------|----------|--------|------------|
| Altenative | Uplands | Wetlands | acres  | acres      |
| I          | NA      | NA       | 0.65   | 1.95       |
| П          | NA      | NA       | 0.72   | 2.16       |
| III        | NA      | NA       | 0.57   | 1.71       |
| IV         | NA      | NA       | 0.65   | 1.95       |
| V          | NA      | NA       | 0.82   | 2.46       |
| VI         | NA      | NA       | 0.39   | 1.17 NWP   |