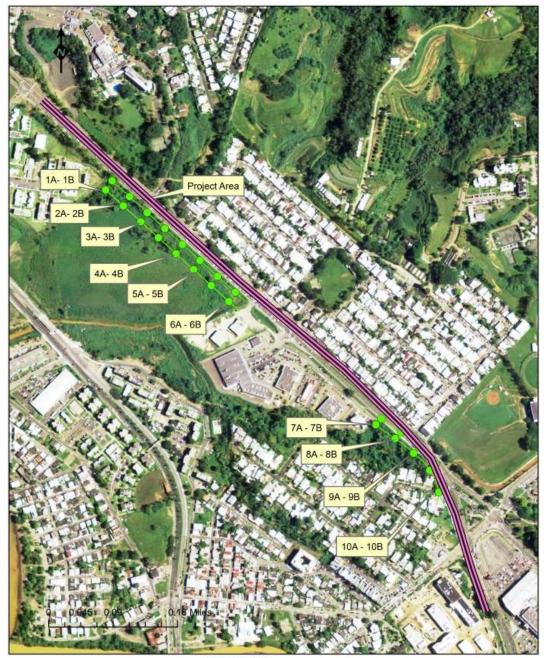

### Figure 7- Sampling Design

Sampling Array Jurisdictional Determination Proyecto mejoras en la entrada del Colegio de Mayagüez a través de la PR-2. Mayaguez, Puerto Rico