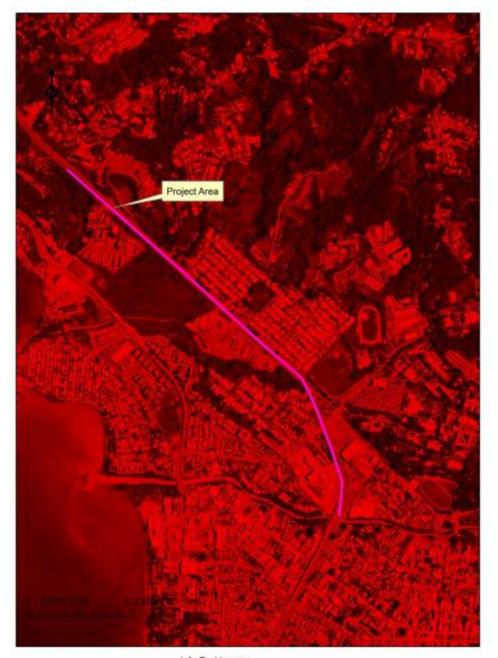

### Figure 9- Infrared Band Image

InfraRed Image Jurisdictional Determination Proyecto mejoras en la entrada del Colegio de Mayagüez a través de la PR-2. Mayaguez, Puerto Rico