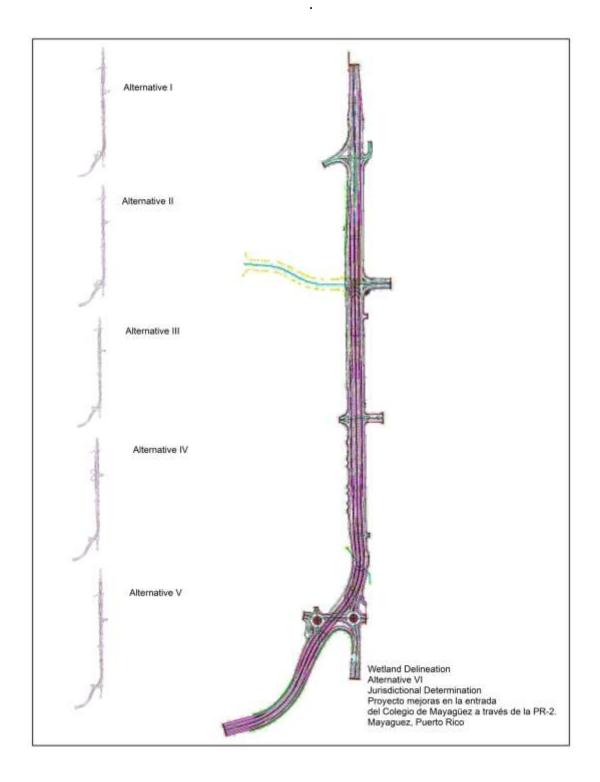

### Figure 11-Site Photos

.

Figure12:Proposed

Alignment I-VI

.

|            |         |          | Impact | Mitigation |
|------------|---------|----------|--------|------------|
| Altenative | Uplands | Wetlands | acres  | acres      |
| I          | NA      | NA       | 0.65   | 1.95       |
| П          | NA      | NA       | 0.72   | 2.16       |
| III        | NA      | NA       | 0.57   | 1.71       |
| IV         | NA      | NA       | 0.65   | 1.95       |
| V          | NA      | NA       | 0.82   | 2.46       |
| VI         | NA      | NA       | 0.39   | 1.17 NWP   |