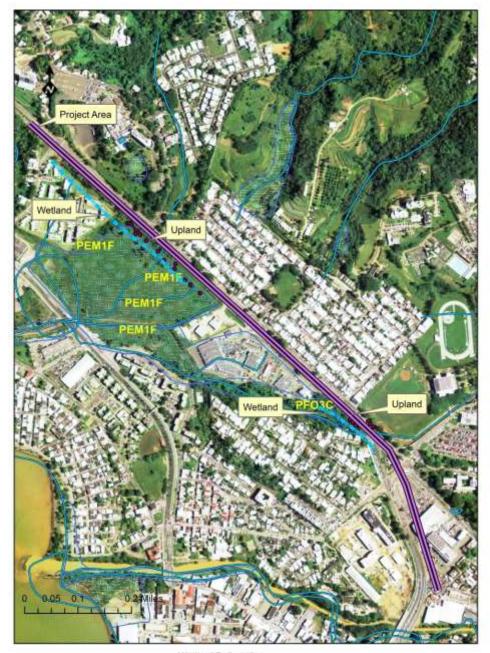

### Figure 6- Wetland Inventory Map

Wetland Inventory Map Jurisdictional Determination Proyecto mejoras en la entrada del Colegio de Mayagüez a través de la PR-2. Mayaguez, Puerto Rico