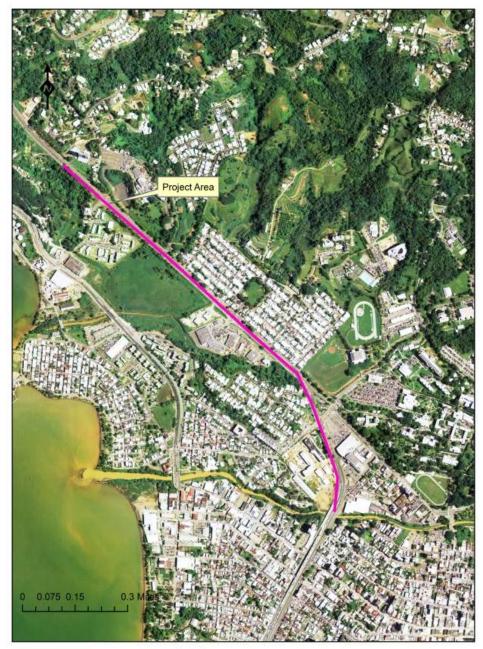

### Figure 2- Aerial Image

Aerial Image Jurisdictional Determination Proyecto mejoras en la entrada del Colegio de Mayagüez a través de la PR-2. Mayaguez, Puerto Rico