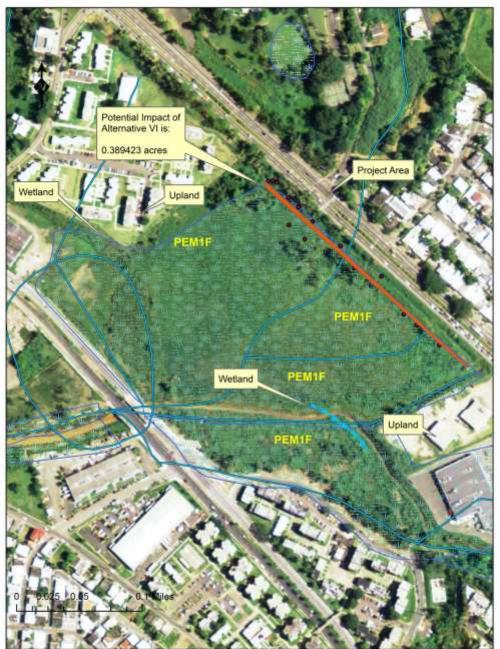

## Figure13: Upland Area Estimate

Wetland Delineation Jurisdictional Determination Alternative VI Potential Impact Proyecto mejoras en la entrada del Colegio de Mayagüez a través de la PR-2. Mayaguez, Puerto Rico