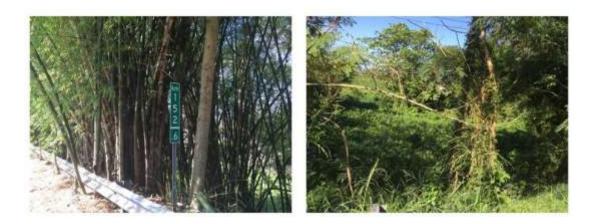

### Figure 11-Site Photos

.

Figure12:Proposed

Alignment I-VI

.

|            |         |          | Impact | Mitigation |
|------------|---------|----------|--------|------------|
| Altenative | Uplands | Wetlands | acres  | acres      |
| I          | NA      | NA       | 0.65   | 1.95       |
| П          | NA      | NA       | 0.72   | 2.16       |
| III        | NA      | NA       | 0.57   | 1.71       |
| IV         | NA      | NA       | 0.65   | 1.95       |
| V          | NA      | NA       | 0.82   | 2.46       |
| VI         | NA      | NA       | 0.39   | 1.17 NWP   |