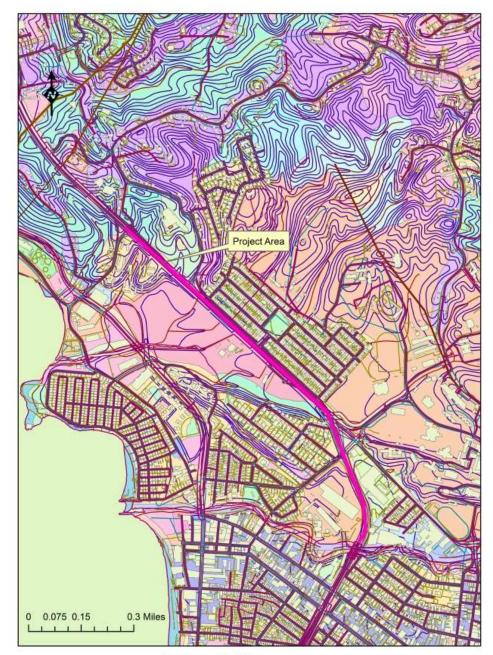

### Figure 1- Location Map

Tpopgraphical Map Jurisdictional Determination Proyecto mejoras en la entrada del Colegio de Mayagüez a través de la PR-2. Mayaguez, Puerto Rico