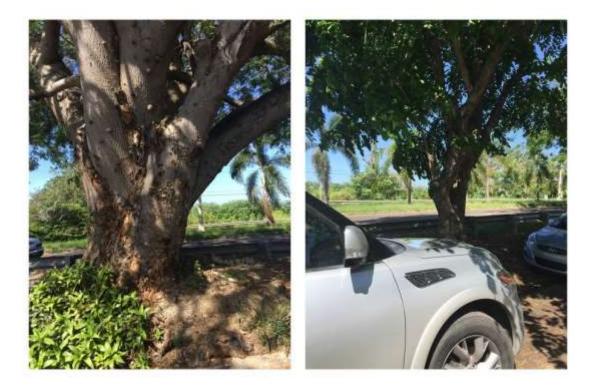

### Figure 11-Site Photos

.

Figure12:Proposed

Alignment I-VI

.

|            |         |          | Impact | Mitigation |
|------------|---------|----------|--------|------------|
| Altenative | Uplands | Wetlands | acres  | acres      |
| I          | NA      | NA       | 0.65   | 1.95       |
| П          | NA      | NA       | 0.72   | 2.16       |
| III        | NA      | NA       | 0.57   | 1.71       |
| IV         | NA      | NA       | 0.65   | 1.95       |
| V          | NA      | NA       | 0.82   | 2.46       |
| VI         | NA      | NA       | 0.39   | 1.17 NWP   |