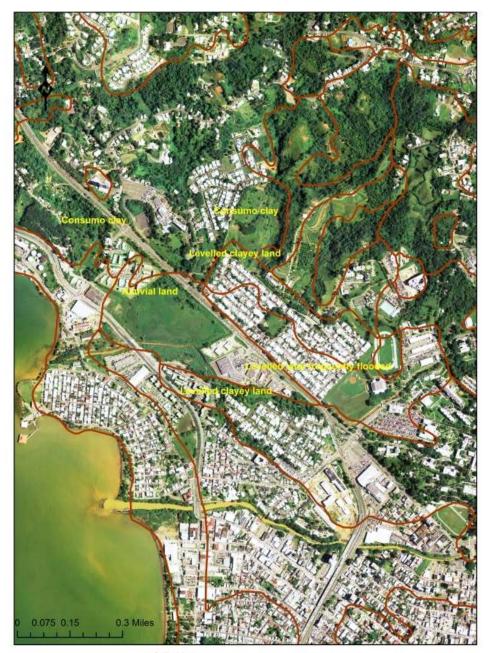

### Figure 4- Soils Map

Soils Map Jurisdictional Determination Proyecto mejoras en la entrada del Colegio de Mayagüez a través de la PR-2. Mayaguez, Puerto Rico