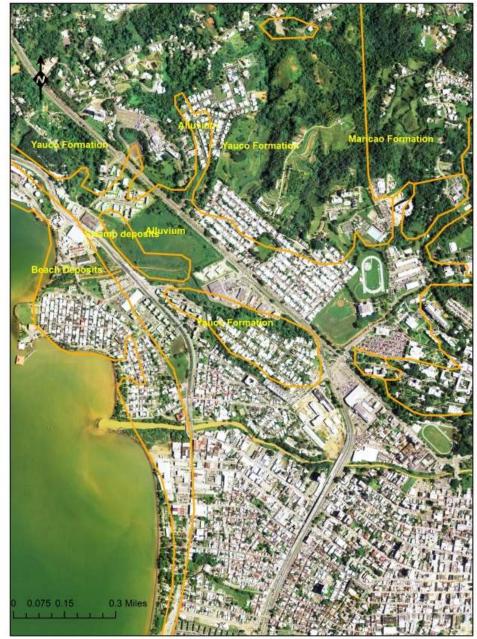

### Figure 3- Geological Map

Geologic Map Jurisdictional Determination Proyecto mejoras en la entrada del Colegio de Mayagüez a través de la PR-2. Mayaguez, Puerto Rico